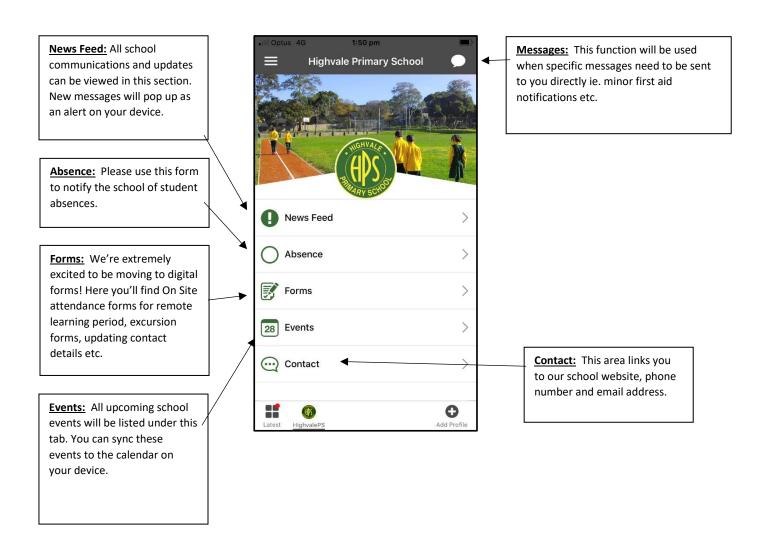

### **Highvale School Stream Account functions**

Welcome to our school's account. We've provided some information about the functions available.