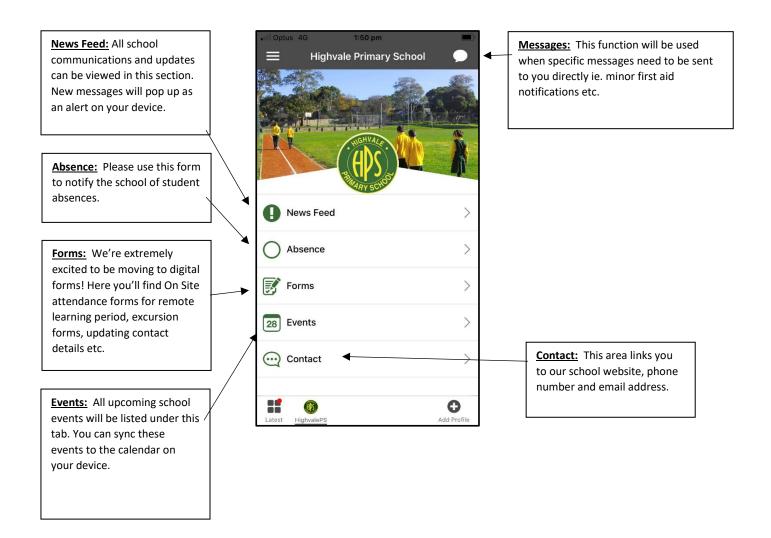

### **Highvale School Stream Account functions**

Welcome to our school's account. We've provided some information about the functions available.